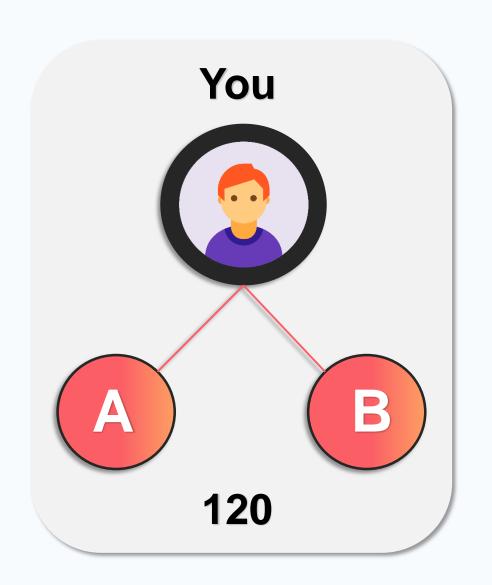

#### DIRECT INCOME (SPONSOR) 5% OF TOTAL AMOUNT = 30

1PV (599) 2PV (1199)

4PV (2399) 120

#### BINARY INCOME

BINARY INCOME (MATCHING) 20% OF TOTAL AMOUNT = 120

First 2:1 then
1:1 for lifetime